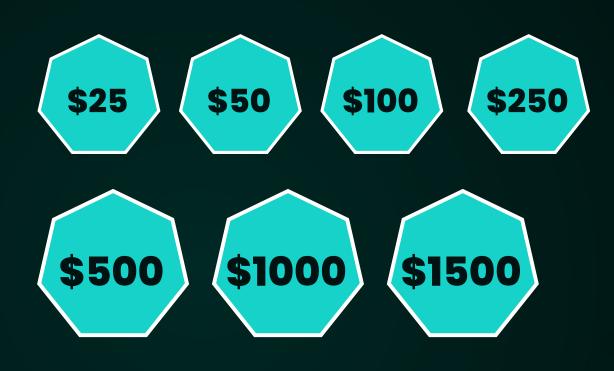

## AUTOPOOL INCOME

| LEVELS | 25\$    | 50\$   | 100\$  | 250\$   | 500\$  | 1000\$ | 1500\$  |
|--------|---------|--------|--------|---------|--------|--------|---------|
| 1      | 0.375   | 0.75   | 1.5    | 3.75    | 7.5    | 15     | 22.5    |
| 2      | 0.75    | 1.5    | 3      | 7.5     | 15     | 30     | 45      |
| 3      | 1.5     | 3      | 6      | 15      | 30     | 60     | 90      |
| 4      | 3       | 6      | 12     | 30      | 60     | 120    | 180     |
| 5      | 6       | 12     | 24     | 60      | 120    | 240    | 360     |
| 6      | 12      | 24     | 48     | 120     | 240    | 480    | 720     |
| 7      | 24      | 48     | 96     | 240     | 480    | 960    | 1440    |
| 8      | 48      | 96     | 192    | 480     | 960    | 1920   | 2880    |
| 9      | 96      | 192    | 384    | 960     | 1920   | 3840   | 5760    |
| 10     | 192     | 384    | 768    | 1920    | 3840   | 7680   | 11520   |
| Total  | 383.625 | 767.25 | 1534.5 | 3836.25 | 7672.5 | 15345  | 23017.5 |