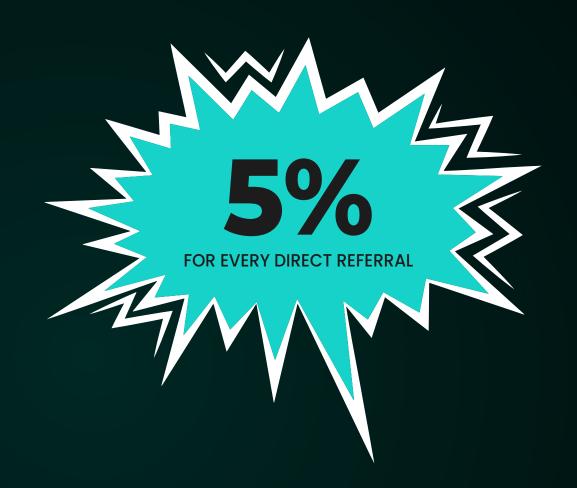

# ibull DIRECT INCOME

Earn consistent rewards across multiple levels:

| S. NO. | LEVELS        | INCOME |  |  |
|--------|---------------|--------|--|--|
| 1      | Level 1 to 5  | 1%     |  |  |
| 2      | Level 6 to 15 | 0.5%   |  |  |